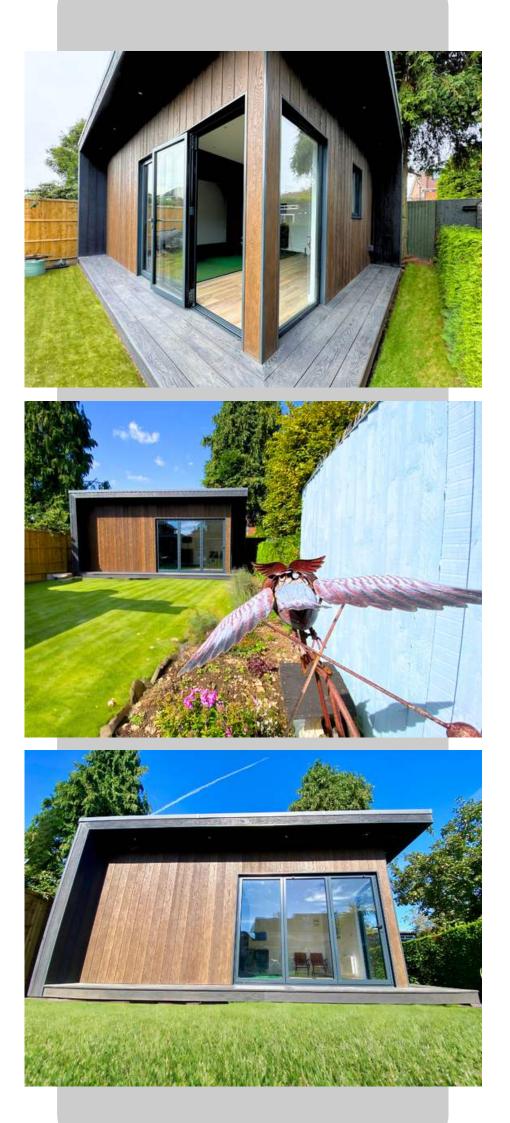

## For the whole family

Enjoy a round of golf from the comfort of their own garden—rain or shine, day or night! Perfect for practice, family fun, or entertaining guests.

Start planning your golf simulator garden room today and take your game to the next level.

Customise the space and make it yours.

Window and door options Canopy and composite deck (300 and 600mm options) Cladding options Bespoke millboard enhanced gran composite deck options (entertaining space, indoor out...)