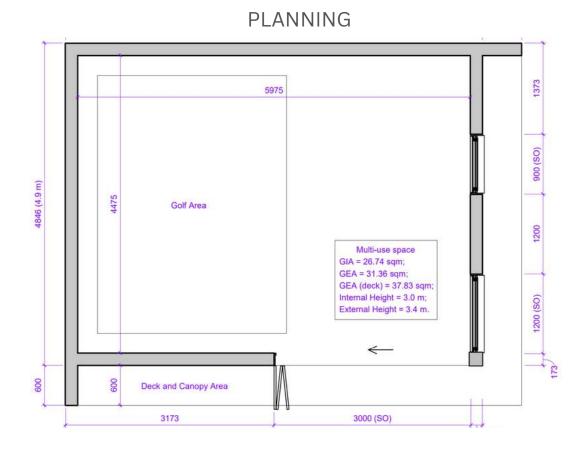

Installed in Hours Not Days

**Planning Permission** 

For a full swing without any restrictions, you'll need a ceiling height of at least 3 meters. This ensures enough space for comfortable play and keeps your simulator setup working smoothly!

For any garden room over 2.5m, you'll need planning permission. But no worries—we handle everything in-house! Our planning experts will take care of the design, submit the application, and manage the process for you.

If, however you have a large garden space, you could install a duel pitched garden building up to 4m heigh without the need for planning.