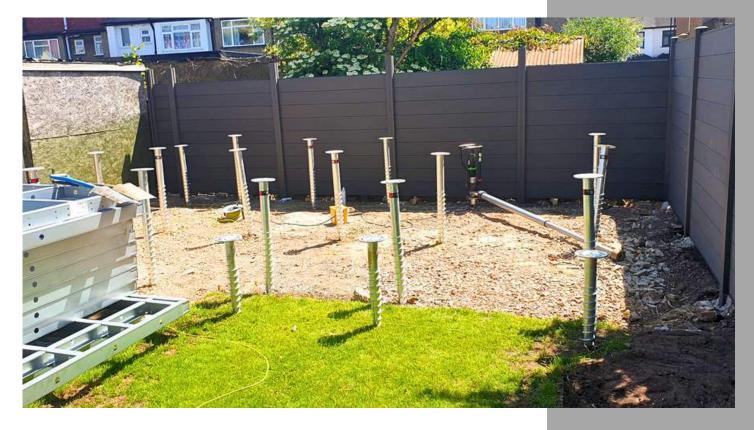

## Screw Pile Foundations

No need for digging, or intrusive excavation. Screw Piles are the quickest and strongest foundation for your garden room.

Key benefits No weather constraints No need for extensive groundworks No skips No rot, no movement, no deterioration Kind to roots and surrounding vegetation No concrete Precision Instillation Ready for immediate use Environmentally sustainable

Installed in Hours Not Days

**Planning Permission** 

For a full swing without any restrictions, you'll need a ceiling height of at least 3 meters. This ensures enough space for comfortable play and keeps your simulator setup working smoothly!