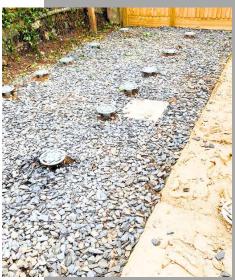

## Screw Pile Foundations

No need for digging, or intrusive excavation. Screw Piles are the quickest and strongest foundation for your garden room.

Key benefits No weather constraints No need for extensive groundworks No skips No rot, no movement, no deterioration Kind to roots and surrounding vegetation No concrete Precision Instillation Ready for immediate use Environmentally sustainable

Installed in Hours Not Days

**Planning Permission** 

For a full swing without any restrictions, you'll need a ceiling height of at least 3 meters. This ensures enough space for comfortable play and keeps your simulator setup working smoothly!