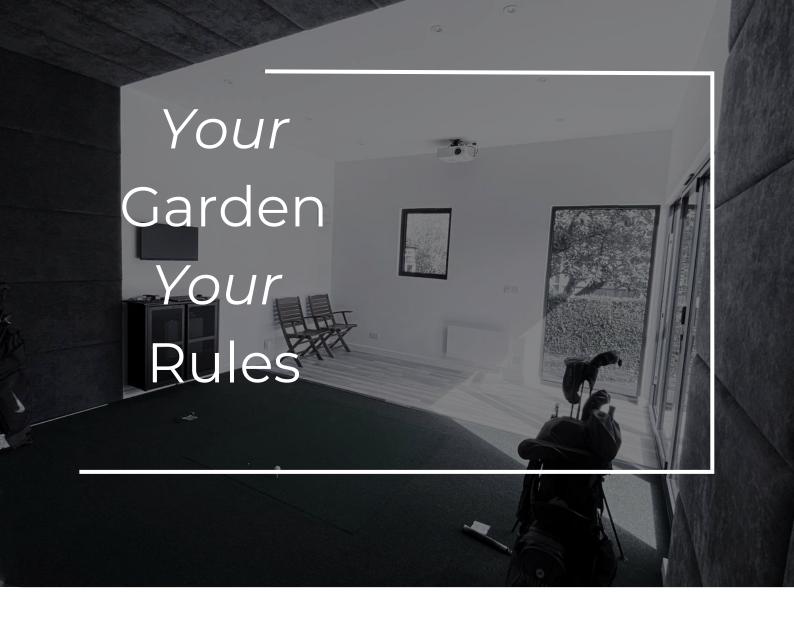

# Golf Simulator GardenRooms

More then "just" a garden room, its an extenion of your home

### Elevate your game with your own personal Golf Simulator Room right in your back garden.

Picture this: stepping into your garden, not just to unwind, but to play a round of golf whenever you want—regardless of rain, shine, day, or night.

No more long drives to the course or concerns about the weather; your ideal golfing experience is right there, just outside your door.

Welcome to the golf simulator garden room—a gamechanger in home entertainment and practice for golf enthusiasts.

## For the whole family

Enjoy a round of golf from the comfort of their own garden—rain or shine, day or night! Perfect for practice, family fun, or entertaining guests.

Start planning your golf simulator garden room today and take your game to the next level.